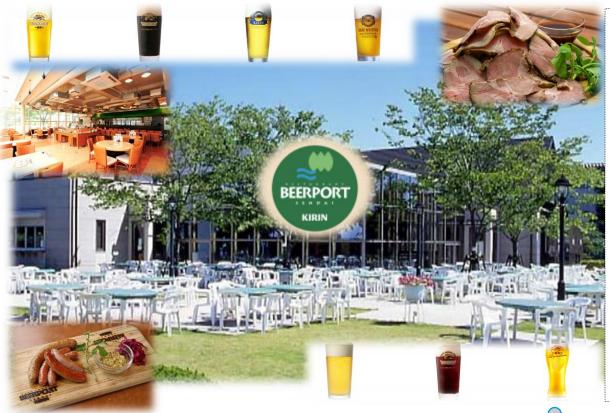

## **Kirin Beer Port Sendai attached to Kirin Brewery Sendai Special Venue for Receptions**

- All-weather venue! Relax and enjoy Kirin Ichiban fresh from the factory -

■ How about holding a reception at an open café-style restaurant attached to the Kirin Brewery Sendai, which has recovered from the unprecedented damage caused by the Great East Japan Earthquake (2011).

- In the hot season, the beer garden offers an open environment with greenery and refreshing breezes from the City of Trees. You can enjoy conversations over delicious food containing ingredients from Miyagi!
- Upon request, you can include a seminar on stories about the earthquake and recovery from the unprecedented damage or the proper way to drink alcohol.
- Since it is attached to the brewery, you can hold a reception without worrying about the weather.

Experience the process of making tasty beer before the reception!

Kirin Brewery Sendai offers factory tours.

おいしさへのこだわりが、家でも工場でも味わえる。

The factory tour includes a tour to see the beer brewing process, from preparation of the ingredients to packaging, a seminar on beer, and beer tasting. Period