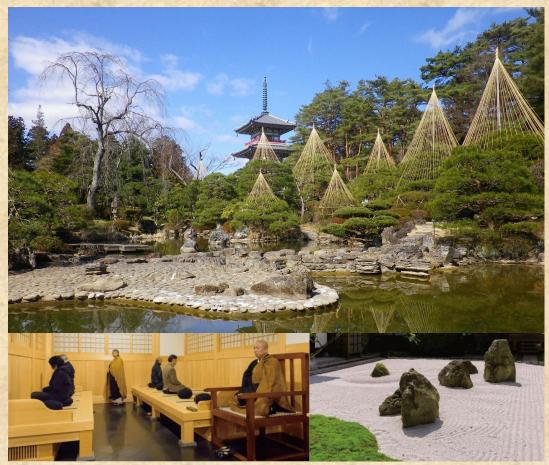

Visitors can have enough free time in the afternoon, as Rinnoji, where visitors can experience Japanese culture, is close to central Sendai!

■ Only 15 minutes by car from Sendai Station. It is a peaceful place that makes you forget that you are in Sendai, a bustling city with a population of one million. The garden, with its photogenic three-story pagoda, is a great photo spot.

■ Zazen (zen meditation) experience (about 30 min.)

Zazen is the most important practice in the Soto sect of Buddhism. Visitors can experience zazen, the practice of sitting without being bound by anything, in order to attain enlightenment.

■ The beautiful Japanese garden, one of the most famous gardens in Tohoku, offers a deep sense of peace and tranquility with its natural beauty that changes throughout the four seasons.

Details

Zazen (about 30 min.) and garden viewing, 60-90 min. total