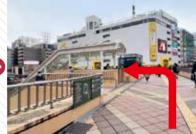

# Let's ao to the bus stop!

This is the West Exit Pedestrian Deck.

Go straight and turn right at the first crossroads.

One-day Pass is

available here.

This is bus stop No.16, the Loople Sendai bus stop.

Press this button when you want to get off at the next stop.