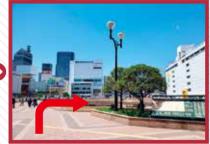

# Let's ao to the bus stop!

This is the West Exit Pedestrian Deck.

Go straight and turn right at the first crossroads.

One-day Pass is

available here.

This is bus stop No.16, the Loople Sendai bus stop.

Press this button when you want to get off at the next stop.