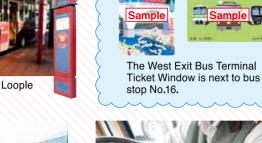

#### **Ticket Window**

- \*Purchase One-day Passes at Sendai Station West Exit Bus Terminal Ticket Window
- ※1日乘车券的销售地点仙台站两口巴十终点站问讯处
- ※1日乘車券的銷售地點仙台站西口巴士終點站問訊處
- ※ 1일 승차권 판매 장소; 센다이 역 서쪽 출구 버스풀 안내소
- ※ ตั๋วหนึ่งวันมีจำหน่ายที่จดดังต่อไปนี้ บธข้อมลสถานีรถบัสทางออกตะวันตกของสถานีเซ็นได