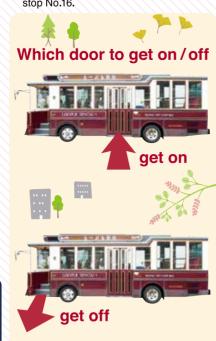

# Let's ao to the bus stop!

This is the West Exit Pedestrian Deck.

Go straight and turn right at the first crossroads.

One-day Pass is

available here.

This is bus stop No.16, the Loople Sendai bus stop.

Press this button when you want to get off at the next stop.