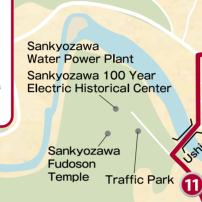

느티나무 가로수가 있는 조젠지 도리는 "숲의 도시"라고 불리는 센다이의 심벌 로드.

ถนนโจเซนจิโดริ ที่เรียงรายด้วยตันเอล์มญี่ปุ่น เป็นถนนที่เป็นสัญลักษณ์ของเมืองเซ็นได ซึ่งได้ชื่อวาเป็นเมืองแห่งแมกไม้ (โมริโนะมิยาโกะ

Traffic Park\*1 / Sankyozawa Water Power Plant\*2 交通公园·三居泽水电站前

交通公園・三居澤水電站前 교통공원 · 산쿄자와 수력발전소 앞 สวนจราจร / โรงไฟฟ้าพลังน้ำซังเคียวซาวา

Mondays (The following day if it falls on a national holiday), Use by general visitors may be limited during visit of groups (school groups, etc.) on weekdays. New Year