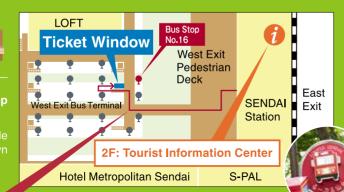

## Sendai Station **Bus Stop**

The Loople Sendai bus departs from bus stop No.16 in front of Sendai Station West Exit.

From the 2nd floor of Sendai Station, step outside to the West Exit Pedestrian Deck. Then go down the stairs to bus stop No.16.

\* Note there is no access from street level.

# Let's ao to the bus stop!

This is the West Exit Pedestrian Deck.

Go straight and turn right at the first crossroads.

One-day Pass is

available here.

This is bus stop No.16, the Loople Sendai bus stop.

Press this button when you want to get off at the next stop.

#### **Ticket Window**

- \*Purchase One-day Passes at Sendai Station West Exit Bus Terminal Ticket Window
- ※1日乘车券的销售地点仙台站两口巴十终点站问讯处
- ※1日乘車券的銷售地點仙台站西口巴士終點站問訊處
- ※ 1일 승차권 판매 장소; 센다이 역 서쪽 출구 버스풀 안내소
- ※ ตั๋วหนึ่งวันมีจำหน่ายที่จดดังต่อไปนี้ บธข้อมลสถานีรถบัสทางออกตะวันตกของสถานีเซ็นได