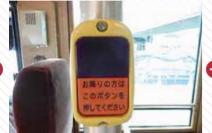

Make sure show the back side of your One-day Pass with the date to the driver. Single-ride passengers must pay the fare in cash or with an IC pass.