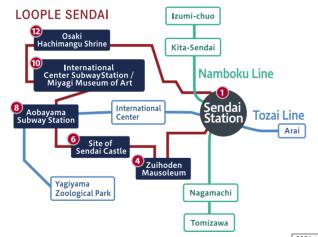

## **Loople Sendai and Subway Route Map**

Sendai Sightseeing City Loop Bus

| Tozai                                                                                                                       | Line                                                                                                                    | Namboku Line                                                                                                                                                          |                         |                                                  | Side trip                                                                                                           |
|-----------------------------------------------------------------------------------------------------------------------------|-------------------------------------------------------------------------------------------------------------------------|-----------------------------------------------------------------------------------------------------------------------------------------------------------------------|-------------------------|--------------------------------------------------|---------------------------------------------------------------------------------------------------------------------|
| Yagiyama Zoological Park Station<br>Yagiyama Zoological Park /<br>八木山动物公園 /<br>八木山動物公園 /<br>야기이마 동물공원 /<br>สวนสัตว์ยะจิยะมะ | Miyagino-dori Station Sendai City Museum of History and Folklore / 歷史民俗資料馆 / 歷史民俗資料館 / 역사민속자료관 / 애워효バ교취취보기교육으로 보기를 무대해주 | Nagamachi-minami Station<br>Sendai City<br>Tomizawa Site Museum/<br>富泽遺迹保存馆(地底森林博物館)/<br>富澤遺跡保存館(地底森林博物館)/<br>도미자와 유적보존관(지하의 술 뮤지엄)/<br>พิพิธภัณฑ์[ทมิชาวาเมืองเซ็นโด | 仙台文學館 /<br>센다이 문학관 /    | Asahigaoka Station  Sendai City Science Museum / | By bus from Sendai Station<br>or Nagamachi Station<br>Wild Plants Garden /<br>野草園 /<br>野草園 /<br>야초원 /<br>ਕਰਮਾਹੀਆਰੈਂ |
| Entry at the group rate                                                                                                     | Entry at the group rate                                                                                                 | Entry at the group rate                                                                                                                                               | Entry at the group rate | Entry at the group rate                          | Entry at the group rate                                                                                             |