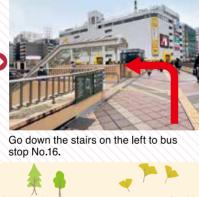

## Sendai Station **Bus Stop**

The Loople Sendai bus departs from bus stop No.16 in front of Sendai Station West Exit.

From the 2nd floor of Sendai Station, step outside to the West Exit Pedestrian Deck. Then go down the stairs to bus stop No.16.

\* Note there is no access from street level.

# Let's ao to the bus stop!

This is the West Exit Pedestrian Deck.

Go straight and turn right at the first crossroads.

One-day Pass is

available here.

This is bus stop No.16, the Loople Sendai bus stop.

Press this button when you want to get off at the next stop.