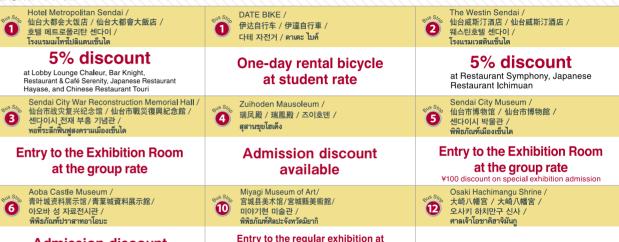

## Discounts \*as of Dec.2023

## Pass benefits "One-day Pass for Loople Sendai", "One-day Pass for Loople Sendai and Subway"

Show your One-day Pass and get discounts at the following places: / 1日乘车券特别优惠活动 / 出示1日乘車券的優惠 / 1일 승차권 제시 특선 / โปรดแสดงตั๋วหนึ่งวันเพื่อรับส่วนลดค่าเข้าชมได้ที่

## Admission discount available

Entry to the regular exhibition at the group rate or ¥100 discount on special exhibition admission

#### Pass benefits "One-day Pass for Loople Sendai and Subway"

Those who have purchased "One-day Pass for Loople Sendai and Subway" are eligible for discounts at the facilities along the subway routes listed below. \*Note that "One-day Pass for Loople Sendai" can not be used for discounts.