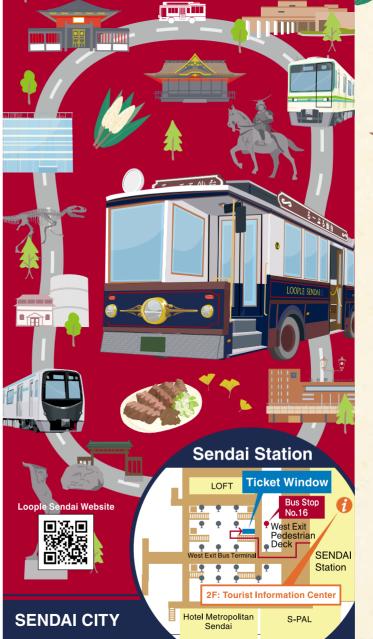

## Sendai Station **Bus Stop**

The Loople Sendai bus departs from bus stop No.16 in front of Sendai Station West Exit.

From the 2nd floor of Sendai Station, step outside to the West Exit Pedestrian Deck. Then go down the stairs to bus stop No.16.

# Let's ao to the bus stop!

This is the West Exit Pedestrian Deck.

Go straight and turn right at the first crossroads.

One-day Pass is

available here.

This is bus stop No.16, the Loople Sendai bus stop.

Press this button when you want to get off at the next stop.