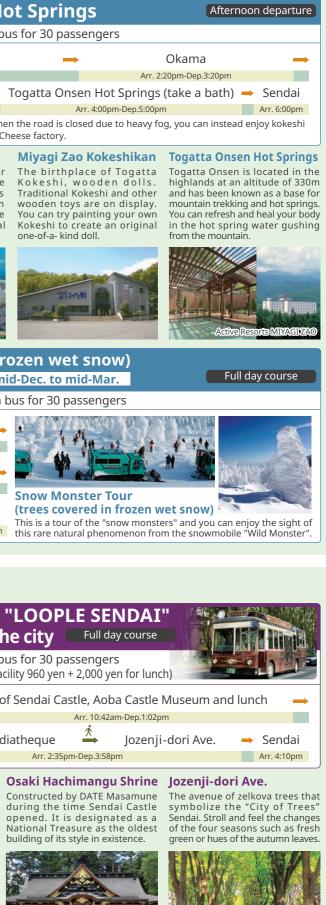

Sendai Sightseeing City Loop Bus "LOOPLE SENDAI" visiting famous sightseeing spots in the city Cost Estimate per person: 3,590 yen when chartering a bus for 30 passengers (One day Pass for Loople Sendai 630 yen + entry fees for each facility 960 yen + 2,000 yen for lunch) Zuihoden Mausoleum 🛛 🗕 Site of Sendai Castle, Aoba Castle Museum and lunch Sendai 革 Dep. 9:00am Arr. 9:15am-Dep.10:35am Sendai Mediatheque Osaki Hachimangu Shrine 🛛 👄

### Arr. 1:23pm-Dep.2:23pm

Zuihoden Mausoleum This is the mausoleum of DATE This is the site where the castle Masamune, the feudal lord of built by DATE Masamune once stood. Sendai, Visitors can see the gorgeous Enjoy the view overlooking the city architectural style, characteristic center. of the Momovama culture.

## Site of Sendai Castle



Excursion









## **Excursion Assistance**

## Sendai Volunteer English Tour Guide GOZAIN



| 🗨 Language     | English   |
|----------------|-----------|
| 🖶 Reservations | Up to 2 w |
| 💕 Fee          | 2,000 yen |
| Remarks        | The tour  |
| 🔇 Inquiries    | gozainas  |
|                |           |

## **Miyagi Tourism Restoration Support Center**



Miyagi Tourism Restoration Support Center is an informative source about the earthquake-affected coastal area, offering guides to tourist spots, disaster prevention education programs, and community-based experiences. As well as supplying the latest information to travel agencies, the center also makes arrangements for companies, schools, municipalities, and organizations that wish to visit Miyagi prefecture with groups active in the affect