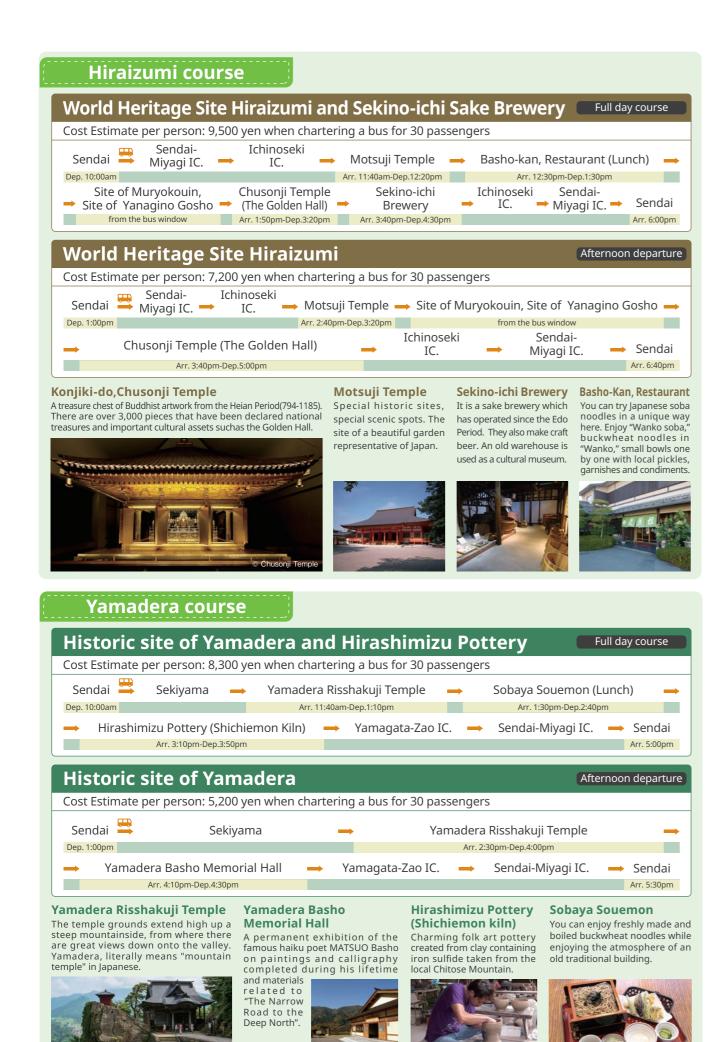

dai Sightseeing City Loop Bus "LOOPLE SENDAI" visiting famous sightseeing spots in the city Cost Estimate per person: 3,590 yen when chartering a bus for 30 passengers (One day Pass for Loople Sendai 630 yen + entry fees for each facility 960 yen + 2,000 yen for lunch) Zuihoden Mausoleum 🛛 🗕 Site of Sendai Castle, Aoba Castle Museum and lunch Sendai 革 Dep. 9:00am Arr. 9:15am-Dep.10:35am Sendai Mediatheque Osaki Hachimangu Shrine 🛛 👄

### Arr. 1:23pm-Dep.2:23pm

Zuihoden Mausoleum This is the mausoleum of DATE This is the site where the castle Masamune, the feudal lord of built by DATE Masamune once stood. Sendai, Visitors can see the gorgeous Enjoy the view overlooking the city architectural style, characteristic center. of the Momovama culture.

## Site of Sendai Castle



Excursion









## **Excursion Assistance**

## Sendai Volunteer English Tour Guide GOZAIN



| 🗨 Language     | English   |
|----------------|-----------|
| 🖶 Reservations | Up to 2 w |
| 💕 Fee          | 2,000 yen |
| Remarks        | The tour  |
| 🔇 Inquiries    | gozainas  |
|                |           |

## **Miyagi Tourism Restoration Support Center**



Miyagi Tourism Restoration Support Center is an informative source about the earthquake-affected coastal area, offering guides to tourist spots, disaster prevention education programs, and community-based experiences. As well as supplying the latest information to travel agencies, the center also makes arrangements for companies, schools, municipalities, and organizations that wish to visit Miyagi prefecture with groups active in the affected a