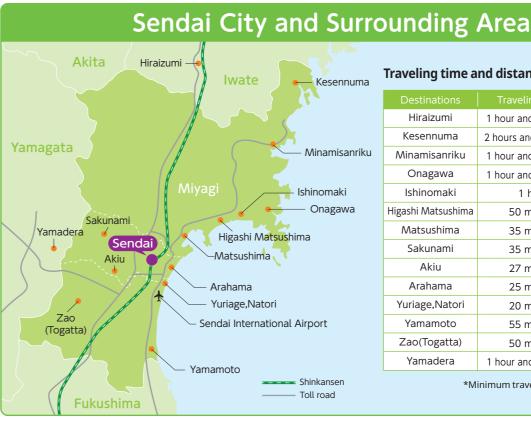

i Sightseeing City Loop Bus "LOOPLE SENDAI" visiting famous sightseeing spots in the city Cost Estimate per person: 3,590 yen when chartering a bus for 30 passengers (One day Pass for Loople Sendai 630 yen + entry fees for each facility 960 yen + 2,000 yen for lunch) Zuihoden Mausoleum 🛛 🗕 Site of Sendai Castle, Aoba Castle Museum and lunch Sendai 革 Dep. 9:00am Arr. 9:15am-Dep.10:35am Sendai Mediatheque Osaki Hachimangu Shrine 🛛 👄

### Arr. 1:23pm-Dep.2:23pm

Zuihoden Mausoleum This is the mausoleum of DATE This is the site where the castle Masamune, the feudal lord of built by DATE Masamune once stood. Sendai, Visitors can see the gorgeous Enjoy the view overlooking the city architectural style, characteristic center. of the Momovama culture.

## Site of Sendai Castle



Excursion









## **Excursion Assistance**

## Sendai Volunteer English Tour Guide GOZAIN



| 🗨 Language     | English   |
|----------------|-----------|
| 🖶 Reservations | Up to 2 w |
| 💕 Fee          | 2,000 yen |
| Remarks        | The tour  |
| 🔇 Inquiries    | gozainas  |
|                |           |

## **Miyagi Tourism Restoration Support Center**



Miyagi Tourism Restoration Support Center is an informative source about the earthquake-affected coastal area, offering guides to tourist spots, disaster prevention education programs, and community-based experiences. As well as supplying the latest information to travel agencies, the center also makes arrangements for companies, schools, municipalities, and organizations that wish to visit Miyagi prefecture with groups active in the affected are