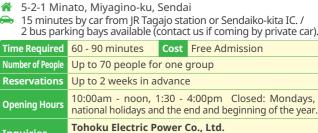

## A Shin-Sendai Thermal Power Stations

The Shin-Sendai Thermal Power Plant No. 3 adopts a combined cycle power generation system using LNG fuel emitting less CO2. The plant has introduced state-of-the-art technology, achieving over 60% on the global thermal efficiency standards.