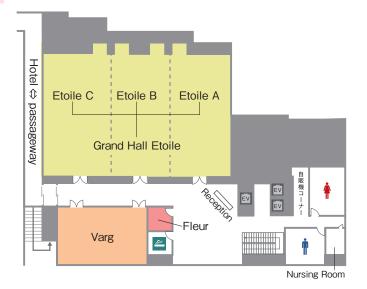

## **Convention Facilities**

\*Usage fees, capacity, number of seats, meal offerings, etc. are subject to change. Please check the facility website for details.

|                       | Area<br>(:m) | Capacity |        |                           | Ceiling |        |                |                       | Approx foo                              |                     |                                             |                                               |
|-----------------------|--------------|----------|--------|---------------------------|---------|--------|----------------|-----------------------|-----------------------------------------|---------------------|---------------------------------------------|-----------------------------------------------|
| Name<br>[Floor]       |              | Theater  | School | Hollow<br>Square<br>Style | Dinner  | Buffet | height<br>(:m) | Divisible             | Internet                                | Dining/<br>drinking | Approx. fee<br>(9:00 ~ 21:00<br>/incl. tax) | Remarks                                       |
| Grand Hall Etoil [2F] | 374          | 228      | 270    | 102                       | 104     | 130    | 5.0            | Can be divided into 3 | Wired and wireless LAN/<br>Fees charged | 0                   | 323,400 yen/3hrs<br>(every day)             | 3 hour set rate, then charged by the hour.    |
| Etoile A+B 【2F】       | 241          | 144      | 180    | 78                        | 64      | 80     | 5.0            | Can be divided        | Wired and wireless LAN/<br>Fees charged | 0                   | 234,300 yen/3hrs<br>(every day)             | 3 hour set rate, then charged by the hour.    |
| Etoile B+C [2F]       | 256          | 144      | 180    | 78                        | 64      | 80     | 5.0            | Can be divided        | Wired and wireless LAN/<br>Fees charged | 0                   | 234,300 yen/3hrs<br>(every day)             | 3 hour set rate, then charged by the hour.    |
| Etoile A 【2F】         | 117          | 60       | 90     | 48                        | 40      | 50     | 5.0            | ×                     | Wired and wireless LAN/<br>Fees charged | 0                   | 125,400 yen/3hrs<br>(every day)             | 3 hour set rate, then charged by the hour.    |
| Etoile B 【2F】         | 123          | 60       | 90     | 48                        | 40      | 50     | 5.0            | ×                     | Wired and wireless LAN/<br>Fees charged | 0                   | 125,400 yen/3hrs<br>(every day)             | 3 hour set rate, then charged by the hour.    |
| Etoile C【2F】          | 131          | 60       | 90     | 48                        | 40      | 50     | 5.0            | ×                     | Wired and wireless LAN/<br>Fees charged | 0                   | 125,400 yen/3hrs<br>(every day)             | 3 hour set rate, then charged by the hour.    |
| Varg [2F]             | 78           | 32       | 48     | 36                        | 24      | 30     | 3.4            | ×                     | Wired and wireless LAN/<br>Fees charged | 0                   | 92,400 yen/3hrs<br>(every day)              | 3 hour set rate, then<br>charged by the hour. |
| Fleur [2F]            | 10           | -        | -      | -                         | -       | -      | 3.4            | ×                     | Wired and wireless LAN/<br>Fees charged | 0                   | 46,200 yen/3hrs<br>(every day)              | 3 hour set rate, then charged by the hour.    |