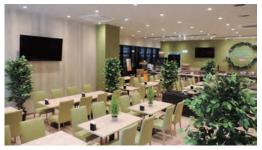

**Dining Facilities** 

| Name   | Kind                             | Seating Capacity |
|--------|----------------------------------|------------------|
| FOREST | Japanese/Western/Chinese cuisine | 70               |

Grand Hall Etoile

Etoile

Restaurant FOREST