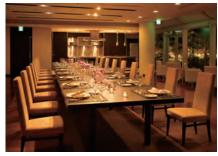

Garden side view Garden side view

Garden side view

| Name<br>[Floor]                                  | Area<br>(:m) | Theater | School | Hollow<br>Square<br>Style | Dinner | Buffet | height<br>(:m) |                          | Internet  | Dining/<br>drinking | Approx. fee<br>(9:00~17:00/excl. tax,<br>incl. service charge) | Remarks                           |
|--------------------------------------------------|--------------|---------|--------|---------------------------|--------|--------|----------------|--------------------------|-----------|---------------------|----------------------------------------------------------------|-----------------------------------|
| Large Banquet Hall<br>Royal Hall [Lobby floor]   | 755          | 800     | 560    | 100                       | 420    | 550    | 7.5            | Can be divided           | Wifi/Free | 0                   | 220,000 yen/hr (Every day)                                     | 2 seated tables in a square shape |
| Medium Banquet Hall<br>Crown Room 【Garden floor】 | 312          | 350     | 190    | 56                        | 150    | 200    | 3.5            | Can be divided           | Wifi/Free | 0                   | 110,000 yen/hr (Every day)                                     | 2 seated tables in a square shape |
| Small Banquet Room<br>Utage 【Garden floor】       | 148          | 110     | 70     | 36                        | 50     | 100    | 3.4            | Can be divided<br>into 4 | Wifi/Free | 0                   | 66,000 yen/hr (Every day)                                      | 2 seated tables in a square shape |
| Small Banquet Room<br>Kasumi 【Garden floor】      | 105          | 80      | 50     | 24                        | 30     | 70     | 3.4            | Can be divided           | Wifi/Free | 0                   | 55,000 yen/hr (Every day)                                      | 2 seated tables in a square shape |
| Small Banquet Room<br>Aya 【Garden floor】         | 88           | 60      | 40     | 20                        | 20     | 50     | 3.4            | Can be divided           | Wifi/Free | 0                   | 44,000 yen/hr (Every day)                                      | 2 seated tables in a square shape |
| Garden Banquet<br>Mon Cheri 【Garden floor】       | 180          | 80      | 60     | 36                        | 80     | 100    | 3              | ×                        | Wifi/Free | 0                   | 88,000 yen/hr (Every day)                                      | 2 seated tables in a square shape |
| Exclusive Table<br>[Garden floor]                | 107          | 50      | 20     | 22                        | 30     | 50     | 2.8            | ×                        | Wifi/Free | 0                   | 77,000 yen/hr (Every day)                                      | 2 seated tables in a square shape |
| Room Facilities                                  |              |         |        |                           |        |        |                |                          |           |                     |                                                                |                                   |

## 18 SENDAI CONVENTION FACILITIES GUIDE

All-Day Dining Chef's Terrace

Garden Banquet "Mon Cheri"

Exclusive Table

Garden scene 1

Garden scene 2

Royal Hall(Party image)

Royal Hall (School style)