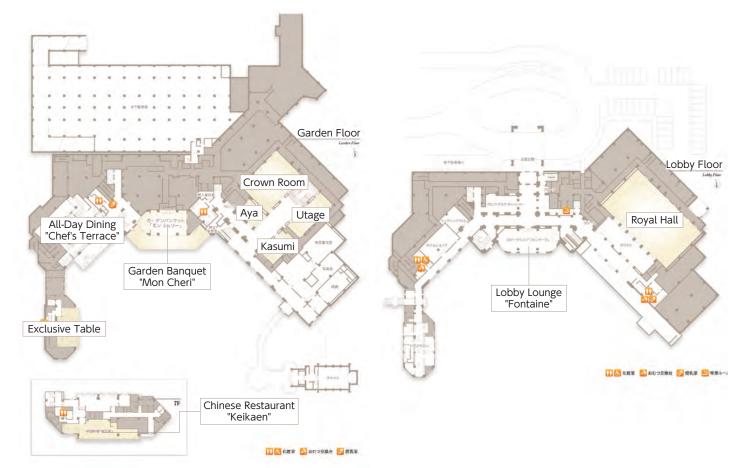

Garden side view Garden side view

Garden side view

| Name<br>[Floor]                                  | Area<br>(:m) | Theater | School | Hollow<br>Square<br>Style | Dinner | Buffet | height<br>(:m) |                          | Internet  | Dining/<br>drinking | Approx. fee<br>(9:00~17:00/excl. tax,<br>incl. service charge) | Remarks                           |
|--------------------------------------------------|--------------|---------|--------|---------------------------|--------|--------|----------------|--------------------------|-----------|---------------------|----------------------------------------------------------------|-----------------------------------|
| Large Banquet Hall<br>Royal Hall [Lobby floor]   | 755          | 800     | 560    | 100                       | 420    | 550    | 7.5            | Can be divided           | Wifi/Free | 0                   | 220,000 yen/hr (Every day)                                     | 2 seated tables in a square shape |
| Medium Banquet Hall<br>Crown Room 【Garden floor】 | 312          | 350     | 190    | 56                        | 150    | 200    | 3.5            | Can be divided           | Wifi/Free | 0                   | 110,000 yen/hr (Every day)                                     | 2 seated tables in a square shape |
| Small Banquet Room<br>Utage 【Garden floor】       | 148          | 110     | 70     | 36                        | 50     | 100    | 3.4            | Can be divided<br>into 4 | Wifi/Free | 0                   | 66,000 yen/hr (Every day)                                      | 2 seated tables in a square shape |
| Small Banquet Room<br>Kasumi 【Garden floor】      | 105          | 80      | 50     | 24                        | 30     | 70     | 3.4            | Can be divided           | Wifi/Free | 0                   | 55,000 yen/hr (Every day)                                      | 2 seated tables in a square shape |
| Small Banquet Room<br>Aya 【Garden floor】         | 88           | 60      | 40     | 20                        | 20     | 50     | 3.4            | Can be divided           | Wifi/Free | 0                   | 44,000 yen/hr (Every day)                                      | 2 seated tables in a square shape |
| Garden Banquet<br>Mon Cheri 【Garden floor】       | 180          | 80      | 60     | 36                        | 80     | 100    | 3              | ×                        | Wifi/Free | 0                   | 88,000 yen/hr (Every day)                                      | 2 seated tables in a square shape |
| Exclusive Table<br>[Garden floor]                | 107          | 50      | 20     | 22                        | 30     | 50     | 2.8            | ×                        | Wifi/Free | 0                   | 77,000 yen/hr (Every day)                                      | 2 seated tables in a square shape |
| Room Facilities                                  |              |         |        |                           |        |        |                |                          |           |                     |                                                                |                                   |

## 18 SENDAI CONVENTION FACILITIES GUIDE

All-Day Dining Chef's Terrace

Garden Banquet "Mon Cheri"

Exclusive Table

Garden scene 1

Garden scene 2

Royal Hall(Party image)

Royal Hall (School style)