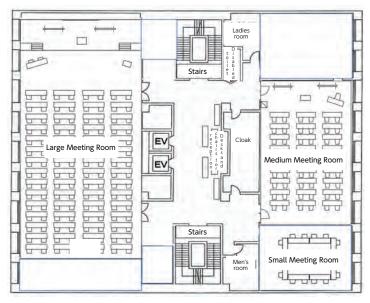

## Other Service

7F Guide map

| Parking     | Language   | Business center | Barrier-free                                                                          |  |  |
|-------------|------------|-----------------|---------------------------------------------------------------------------------------|--|--|
| -           | ×          | Photocopier/FAX | Wheelchair compatible toilet (7th Fl.)/Ramp at the entrance/Elevator for the disabled |  |  |
| How to      | apply      | Advance R       | eservations                                                                           |  |  |
| In person*/ | FAX/E-mail | ×               |                                                                                       |  |  |
| In person*/ |            |                 |                                                                                       |  |  |