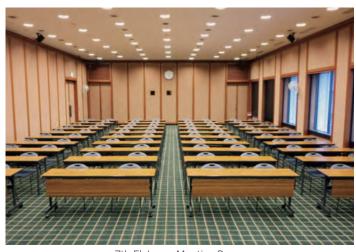

## Convention Facilities

|                               |                | Capacity |        |                          |        |        | Ceiling        |   |           |                     | Approx. fee                    |                            |
|-------------------------------|----------------|----------|--------|--------------------------|--------|--------|----------------|---|-----------|---------------------|--------------------------------|----------------------------|
| Name                          | Floor<br>(:m³) | Theater  | School | Hollw<br>Square<br>Style | Dinner | Buffet | height<br>(:m) |   | Internet  | Dining/<br>drinking | (9:00 ~ 17:00<br>/incl. tax)   | Remarks                    |
| 7th Fl. Large Meeting Room    | 255            | -        | 120    | -                        | 80     | -      | 4.0            | × | Wifi/Free | 0                   | 100,440 yen/8hrs<br>(Weekdays) | Only available on weekdays |
| 7th Fl. Medium Meeting Room 2 | 99             | -        | 54     | -                        | -      | -      | 2.7            | × | -         | 0                   | 39,096 yen/8hrs<br>(Weekdays)  | Only available on weekdays |
| 7th Fl. Small Meeting Room    | 45             | -        | -      | 16                       | -      | -      | 2.7            | × | -         | 0                   | 17,820 yen/8hrs<br>(Weekdays)  | Only available on weekdays |
| 4th Fl. Small Meeting Room 1  | 60             | -        | 24     | -                        | -      | -      | 2.7            | × | -         | 0                   | 23,868 yen/8hrs<br>(Weekdays)  | Only available on weekdays |
| 4th Fl. Small Meeting Room 3  | 60             | -        | 24     | -                        | -      | -      | 2.7            | × | Wifi/Free | 0                   | 23,868 yen/8hrs<br>(Weekdays)  | Only available on weekdays |

Reservations accepted in person and also via FAX or email

7th Fl. Large Meeting Room

7th Fl. Medium Meeting Room